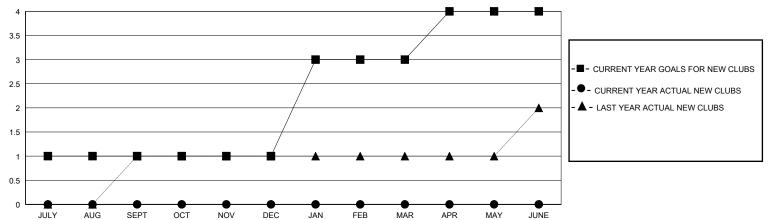

### District 118 U

Results as of: 9/30/2024

| GMT: LOCATION Republic of Türkiye GMT C/ | Α |
|------------------------------------------|---|
|------------------------------------------|---|

| Clubs                 |               |           | Members               |               |                        |                         |                                                    |
|-----------------------|---------------|-----------|-----------------------|---------------|------------------------|-------------------------|----------------------------------------------------|
| RESULTS FOR 2024-2025 |               |           | RESULTS FOR 2024-2025 |               |                        |                         |                                                    |
| QUARTER               | NEW CLUB GOAL | NEW CLUBS | DROPPED CLUBS         | QUARTER MEME  | BER GROWTH NET<br>GOAL | MEMBER GROWTH<br>ACTUAL | DROPPED<br>MEMBERS ACTUAL<br>(including transfers) |
| JULY/AUG/SEPT         | 1             | 0         | 0                     | JULY/AUG/SEPT | 51                     | 19                      | 13                                                 |
| OCT/NOV/DEC           | 0             | 0         | 0                     | OCT/NOV/DEC   | 50                     | 0                       | 0                                                  |
| JAN/FEB/MAR           | 2             | 0         | 0                     | JAN/FEB/MAR   | 60                     | 0                       | 0                                                  |
| APR/MAY/JUNE          | 1             | 0         | 0                     | APR/MAY/JUNE  | 3                      | 0                       | 0                                                  |

#### GOALS AND ACTUAL NEW CLUBS CUMULATIVE