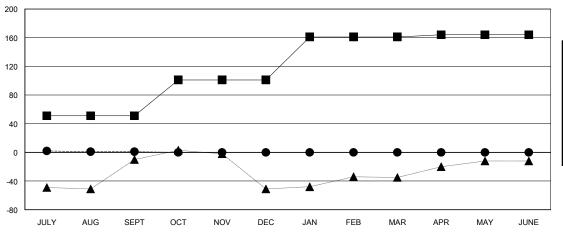

### District 118 U

Results as of: 9/30/2024

| GMT: LOCATION Republic of Türkiye GMT C/ | Α |
|------------------------------------------|---|
|------------------------------------------|---|

| Clubs                 |               |           | Members               |               |                        |                         |                                                    |
|-----------------------|---------------|-----------|-----------------------|---------------|------------------------|-------------------------|----------------------------------------------------|
| RESULTS FOR 2024-2025 |               |           | RESULTS FOR 2024-2025 |               |                        |                         |                                                    |
| QUARTER               | NEW CLUB GOAL | NEW CLUBS | DROPPED CLUBS         | QUARTER MEME  | BER GROWTH NET<br>GOAL | MEMBER GROWTH<br>ACTUAL | DROPPED<br>MEMBERS ACTUAL<br>(including transfers) |
| JULY/AUG/SEPT         | 1             | 0         | 0                     | JULY/AUG/SEPT | 51                     | 19                      | 13                                                 |
| OCT/NOV/DEC           | 0             | 0         | 0                     | OCT/NOV/DEC   | 50                     | 0                       | 0                                                  |
| JAN/FEB/MAR           | 2             | 0         | 0                     | JAN/FEB/MAR   | 60                     | 0                       | 0                                                  |
| APR/MAY/JUNE          | 1             | 0         | 0                     | APR/MAY/JUNE  | 3                      | 0                       | 0                                                  |

#### GOALS AND ACTUAL MEMBERS CUMULATIVE

| ■- | MEMBER GROWTH NET GOAL |  |
|----|------------------------|--|
| _  | WEWDER GROWTH NET GOAL |  |

- ■ - MEMBER GROWTH ACTUAL

- ▲ - LAST YEAR MEMBERSHIP ACTUAL